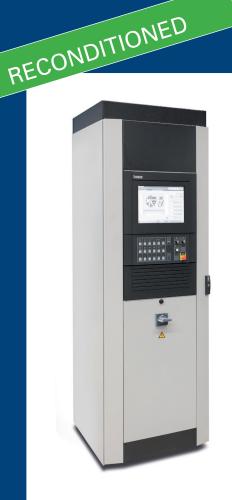

## **Technical Data:**

- 1 Drive with frequency-controlled Simodrive motor NEW; max. 250 r.p.m.
- 1 Central gearwheel NEW
- 1 Material feed right-hand version with feed time reduction, cam-controlled; max. feed length 500 mm; max. strip width 80 mm
- 1 Central mandrel movement, positively cam-controlled; max. stroke 80 mm
- 1 Standard slide unit, right-hand; max. stroke 95 mm
- 3 Standard slide units, left-hand; max. stroke 95 mm
- 1 Narrow slide unit; max. stroke 70 mm
- 1 Two-point eccentric press unit; nominal force 300 kN; stroke 16 mm
- 1 Central lubrication unit
- 1 Pneumatic unit
- 1 Straightening unit BRA II/35
- 1 Process control VariControl Economy VC 1E NEW, consisting of:
- stand-alone control cabinet 700x700x1600 mm (WxDxH)
- electronic control and monitoring system
- operating unit with 15" TFT-Touch Display
- connection to machine via cable duct
- machine controller
- tool controller, 2 freely programmable modules with 8 channels, 1 valve module
- electronic hand-wheel
- intermediate wheels for linear manufacturing Pos. 9A and 15A