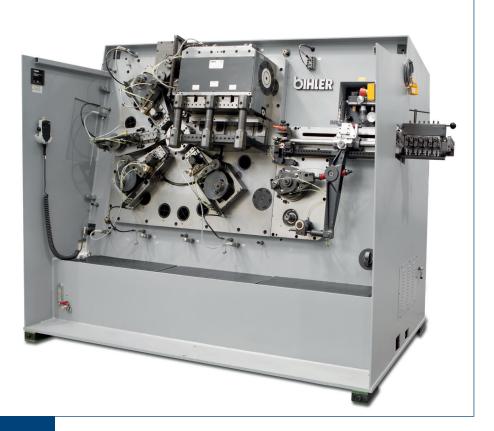

**GRM-80** STAMPING AND FORMING MACHINE

## **Technical Data:**

- 1 Drive with frequency-controlled Simodrive motor NEW; max. 250 r.p.m.
- 1 Central gearwheel NEW
- 1 Material feed right-hand version with feed time reduction, cam-controlled; max. feed length 500 mm; max. strip width 80 mm
- 1 Central mandrel movement, positively cam-controlled; max. stroke 80 mm
- 1 Standard slide unit, right-hand; max. stroke 95 mm
- 3 Standard slide units, left-hand; max. stroke 95 mm
- 1 Narrow slide unit; max. stroke 70 mm
- 1 Two-point eccentric press unit; nominal force 300 kN; stroke 16 mm
- 1 Central lubrication unit
- 1 Pneumatic unit
- 1 Straightening unit BRA II/35
- 1 Process control VariControl Economy VC 1E NEW, consisting of:
- stand-alone control cabinet 700x700x1600 mm (WxDxH)
- electronic control and monitoring system
- operating unit with 15" TFT-Touch Display
- connection to machine via cable duct
- machine controller
- tool controller, 2 freely programmable modules with 8 channels, 1 valve module
- electronic hand-wheel
- intermediate wheels for linear manufacturing Pos. 9A and 15A