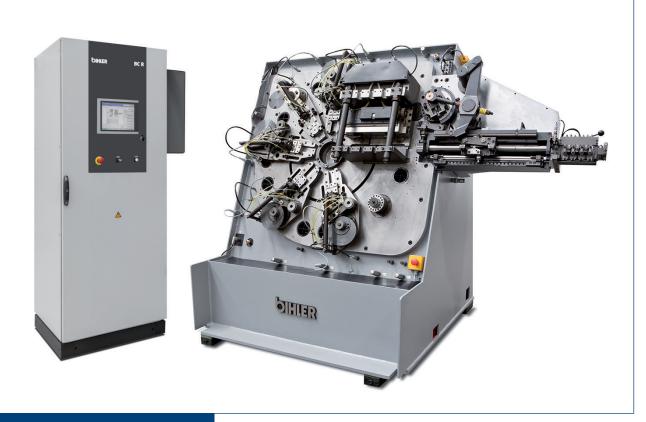

## **GRM-50**STAMPING AND FORMING MACHINE

## **Technical Data:**

- Machine housing completely reconditioned and newly enamelled
- 1 Drive with frequency controlled motor NEW; max. 250 r.p.m.
- 1 Material feed right-hand version; max. feed length 320 mm;
- 1 Central mandrel movement; positively cam-controlled; max. stroke 52 mm
- 3 Standard slide units; max. stroke 95 mm, max. nominal force 80 kN
- 1 Narrow slide unit; max. stroke 70 mm, max. nominal force 40 kN
- 1 Two-point eccentric press unit; nominal force 250 kN; stroke 16 mm
- 1 Straightening unit BRA II/35
- 1 Central lubrication unit
- 1 Pneumatic unit
- 1 Process control Bihler Control Retrofit BC R NEW
- Electronic handwheel